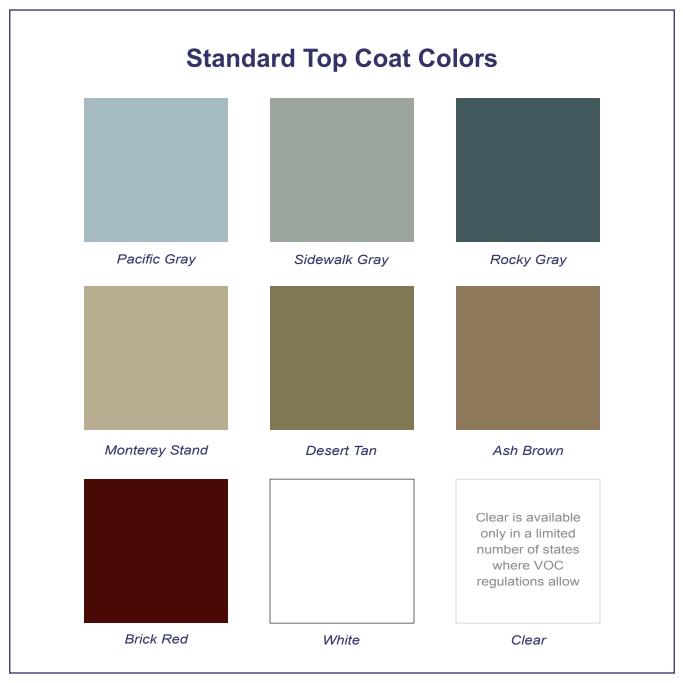

## TUFFLEX<sup>®</sup> COLOR CHART URETHANE SYSTEMS

NOT ALL COLORS ARE AVAILABLE IN ALL PRODUCTS. Custom colors can be developed and are subject to minimum order quantities. This color chart approximates actual colors and is as accurate as reproduction limitations allow for the TUFFLEX aliphatic urethane top coats. It is necessary that we reserve the right of the reasonable variation. Applied colors may vary due to differences in surface texture, lighting and method of application.