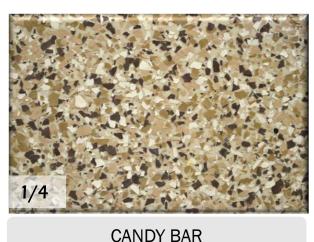

## EPOXY FLAKES TAN BASE

**HENDERSON** 

TRAIL MIX

We carry an assortment of single colors (Not displayed here)

Colors and sizes displayed in this document may not accurately represent actual product, due to computer hardware, software, printer, and monitor limitations.