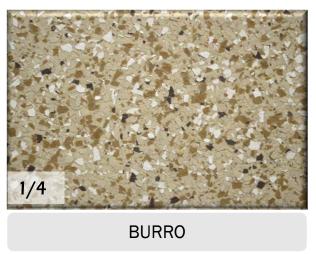

## EPOXY FLAKES TAN BASE

**HENDERSON** 

TRAIL MIX

We carry an assortment of single colors (Not displayed here)

Colors and sizes displayed in this document may not accurately represent actual product, due to computer hardware, software, printer, and monitor limitations.