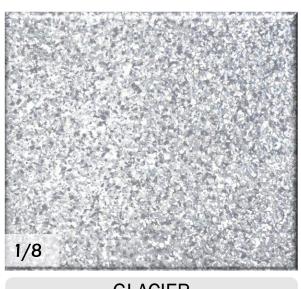

# **EPOXY FLAKES**GRAY BASE



GLACIER #BC1244



YUKON #BC1248



OBISPO #BC1368



### We carry an assortment of single colors (Not displayed here)

Colors and sizes displayed in this document may not accurately represent actual product, due to computer hardware, software, printer, and monitor limitations.



### COLOR MICAS EPOXY FLAKES



#### We carry an assortment of single colors (Not displayed here)

Colors and sizes displayed in this document may not accurately represent actual product, due to computer hardware, software, printer, and monitor limitations.



## EPOXY FLAKES TAN BASE







**HENDERSON** 



TRAIL MIX



We carry an assortment of single colors (Not displayed here)

Colors and sizes displayed in this document may not accurately represent actual product, due to computer hardware, software, print