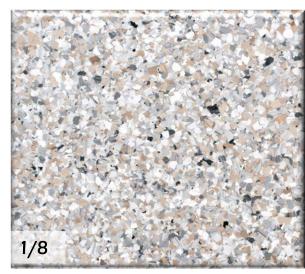

## EPOXY FLAKES TAN BASE

**HENDERSON** 

TRAIL MIX

We carry an assortment of single colors (Not displayed here)

Colors and sizes displayed in this document may not accurately represent actual product, due to computer hardware, software, printer, and monitor limitations.